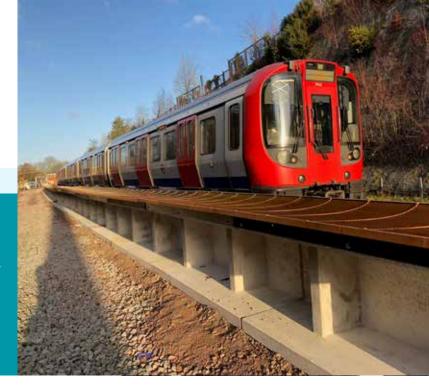

# **WHIS®wall**

Quick and easy to install • High noise reduction • Cost effective • Scientifically proven

The WHIS®wall combines a low height noise barrier with a weathering steel diffractor. That amounts to 1 metre in height, all in all.

It achieves a 7 to 9 dB noise reduction, equal to a 3 metre conventional noise barrier.

#### Easy to install

The WHIS® wall requires only a levelled and strong foundation, so you can install 300 metres per day.