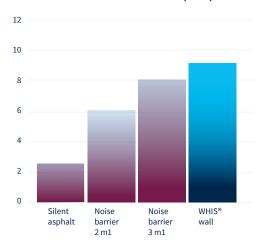

It achieves a 7 to 9 dB noise reduction, equal to a 3 metre conventional noise barrier.

## Noise reduction (dB)

## High noise reduction

The WHIS®wall reduces noise 7 to 9 dB.