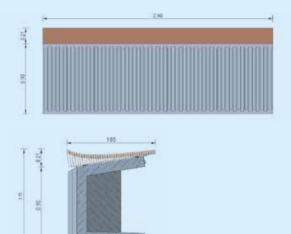

## **Technical specifications**

- Standard dimensions: 2980 x 1020 x 1020 mm
- Reduction frequency range: 400 2000 Hz
- Strength class: C40 / 50
- Reduction: 7 to 9 dB
- Weight: ca. 1000 kg / metre

#### **Diffracting part**

- Weathering steel
- Aluminum
- Coated