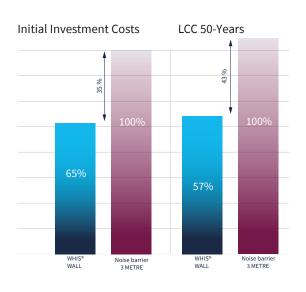

#### **Cost-effective**

Building lower makes you more cost-effective, with fewer materials, lighter construction, and reduced wind load.