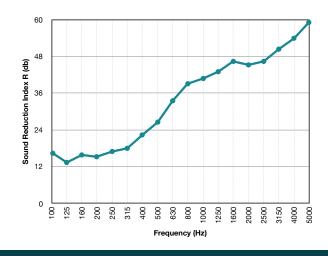

The noise absorbing guardrail system is equipped with unique perforated steel beams and special panels with stone wool filling from the market leader ROCKWOOL, that allows high noise reduction levels and impressing results in test according to the European Norm EN 14388.

- noticeable noise reduction up to 5 dB\* and more
- high level of road safety (L1-W4-A)
- significantly reduced costs in purchase, installation and maintenance
- less intervention into landscape
- free view for road users and residents
- fast installation, no special foundation
- high durability