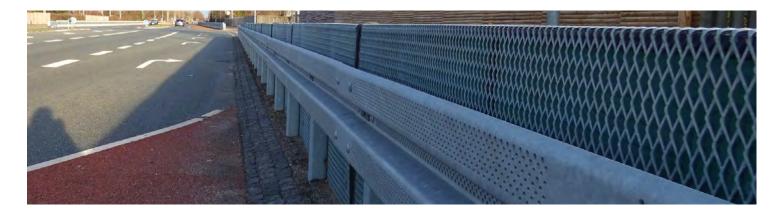

# VRSSoundBlok® (€

Gramm presents the innovative fusion of a road safety barrier with a special noise absorbing element. With an overall height of 900 mm, the system is just as tall as other common, modern guardrail systems - and yet reduces noise levels in protected areas significantly!

Apart from its decent noise absorbing abilities, it is also a fully functional vehicle restraint system, crash tested to the European Norm EN 1317. All steel parts are hot-dip galvanised for maximum life span and enduring performance.