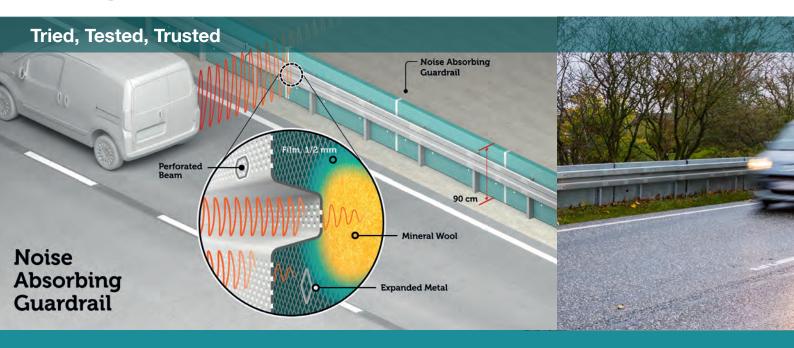

80 % of all traffic noise on roads comes from the interaction of the asphalt and the wheels of passing vehicles. With a sound source that low, there is no need for a massive wall to block the noise, if a screen can be brought close enough to the traffic. The solution is the noise absorbing safety barrier.

The noise absorbing guardrail system is equipped with unique perforated steel beams and special panels with stone wool filling from the market leader ROCKWOOL, that allows high noise reduction levels and impressing results in test according to the European Norm EN 14388.

Apart from its decent noise absorbing abilities, it is also a fully functional vehicle restraint system, crash tested to the European Norm EN 1317. All steel parts are hot-dip galvanised for maximum life span and enduring performance.