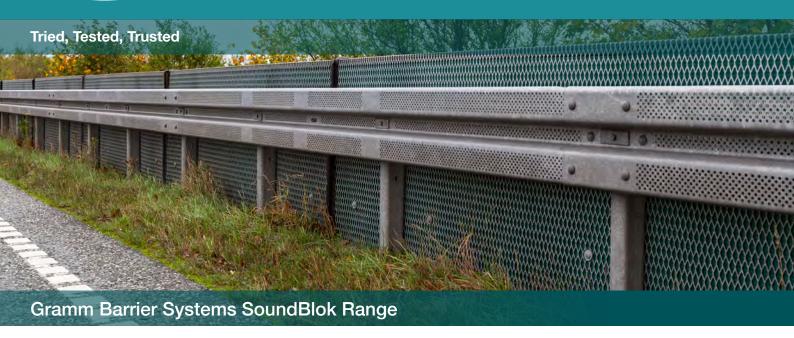

# VRSSoundBlok® (€

Gramm presents the innovative fusion of a road safety barrier with a special noise absorbing element. With an overall height of 900 mm, the system is just as tall as other common, modern guardrail systems - and yet reduces noise levels in protected areas significantly!

The noise absorbing guardrail system is equipped with unique perforated steel beams and special panels with stone wool filling from the market leader ROCKWOOL, that allows high noise reduction levels and impressing results in test according to the European Norm EN 14388.

Apart from its decent noise absorbing abilities, it is also a fully functional vehicle restraint system, crash tested to the European Norm EN 1317. All steel parts are hot-dip galvanised for maximum life span and enduring performance.