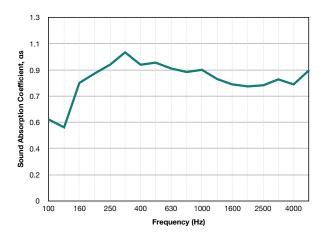

The noise absorbing guardrail system is equipped with unique perforated steel beams and special panels with stone wool filling from the market leader ROCKWOOL, that allows high noise reduction levels and impressing results in test according to the European Norm EN 14388.

- noticeable noise reduction up to 5 dB\* and more
- high level of road safety (L1-W4-A)
- significantly reduced costs in purchase, installation and maintenance
- less intervention into landscape
- free view for road users and residents
- fast installation, no special foundation
- high durability