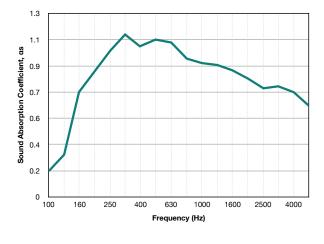

The panel is low-carbon with a great UV resistance and colorful design with phenomenal sound absorbing properties.

The sound absorbing interior of the CLADSoundBlok panel has 3 varieties based on upcycled polyester wool coming from recycled plastic bottles (PET). It is therefore very sustainable, hydrophobic, 100% corrosion proof and achieving without any effort an A5 noise reduction rate.

The front of the panel, directed at the noise source, is perforated for 35%, allowing an effective noise absorption. The CLADSoundBlok panels come with anodized aluminum profiles which facilitate an easy installation process on almost any structure.

### **Technical Information**

- Barrier Rating: A4-A5
- Absorption levels: Dla 12-19 dB, DLRI 9-11dB
- Height: without limit (Bespoke Heights available on request)
- Lengths: without limit (Bespoke Lengths available on request)
- Material shell: PC-ABS (upcycled plastics)
- Material wool: PET (upcycled plastics)
- **UV-resistant**
- Mechanical strength: 15kN/m2 (2mx2m)
- Weight: 3 kg/panel, 12kg/m2,