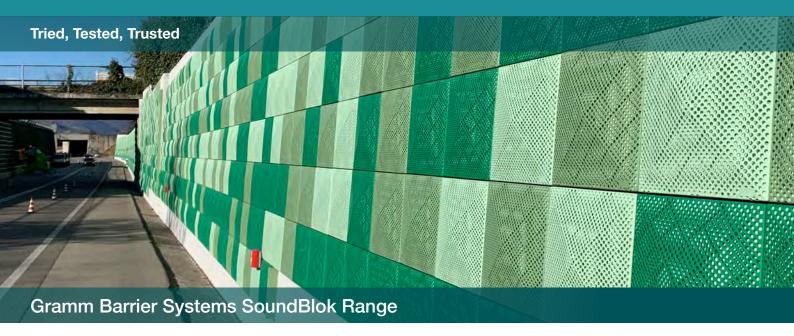

# CLADSoundBlok® (E

Gramm Barriers CLADSoundBlok® panels are made from up-cycled polymer blends called PC-ABS (Polycarbonate-Acrylonitrile-Butadiene-Styrene)

The innovative and surprisingly strong pyramidal shape (500mm x 500mm) allows contractors to create an aesthetically pleasing sound-absorber on almost any wall or ceiling.

The panel is low-carbon with a great UV resistance and colorful design with phenomenal sound absorbing properties.

The sound absorbing interior of the CLADSoundBlok panel has 3 varieties based on upcycled polyester wool coming from recycled plastic bottles (PET). It is therefore very sustainable, hydrophobic, 100% corrosion proof and achieving without any effort an A5 noise reduction rate.

The front of the panel, directed at the noise source, is perforated for 35%, allowing an effective noise absorption. The CLADSoundBlok panels come with anodized aluminum profiles which facilitate an easy installation process on almost any structure.