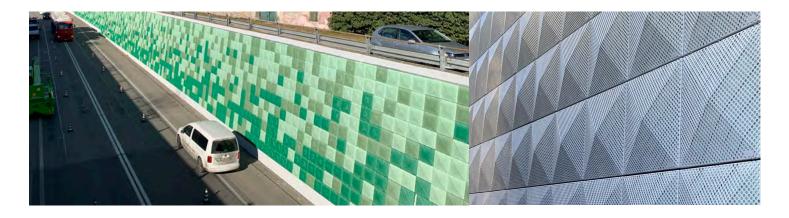

# CLADSoundBlok® (E

Gramm Barriers CLADSoundBlok® panels are made from up-cycled polymer blends called PC-ABS (Polycarbonate-Acrylonitrile-Butadiene-Styrene)

The innovative and surprisingly strong pyramidal shape (500mm x 500mm) allows contractors to create an aesthetically pleasing sound-absorber on almost any wall or ceiling.

The front of the panel, directed at the noise source, is perforated for 35%, allowing an effective noise absorption. The CLADSoundBlok panels come with anodized aluminum profiles which facilitate an easy installation process on almost any structure.