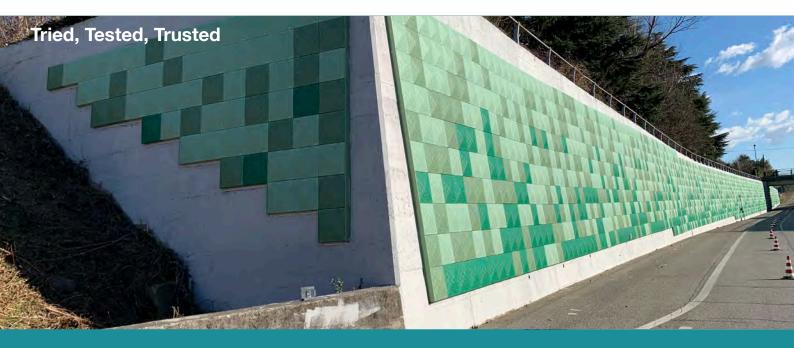

# CLADSoundBlok® (E

Gramm Barriers CLADSoundBlok® panels are made from up-cycled polymer blends called PC-ABS (Polycarbonate-Acrylonitrile-Butadiene-Styrene)

The innovative and surprisingly strong pyramidal shape (500mm x 500mm) allows contractors to create an aesthetically pleasing sound-absorber on almost any wall or ceiling.

The panel is low-carbon with a great UV resistance and colorful design with phenomenal sound absorbing properties.

The sound absorbing interior of the CLADSoundBlok panel has 3 varieties based on upcycled polyester wool coming from recycled plastic bottles (PET). It is therefore very sustainable, hydrophobic, 100% corrosion proof and achieving without any effort an A5 noise reduction rate.

The front of the panel, directed at the noise source, is perforated for 35%, allowing an effective noise absorption. The CLADSoundBlok panels come with anodized aluminum profiles which facilitate an easy installation process on almost any structure.