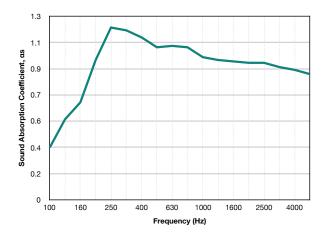

# **Technical Information**

Barrier Rating: A5, B3

Absorption: 20 Dla

Refl ection: 27dB

Height: From 0.5m - 10m (Bespoke Heights available on request)

Lengths: 1m, 1.0m - 3.0m (Bespoke Lengths available on request)