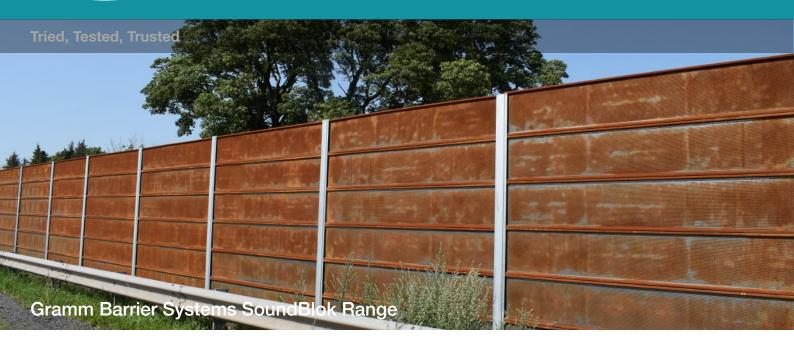

# **METASoundBlok®**

Gramm Barrier's METASoundBlok® Corten Noise Barrier system has been specially designed to reduce noise generated by road and rail traffic. METASoundBlok® Corten design criteria uses the noise signature of road and rail traffic as a reference, subsequently adapting the barrier's noise abatement properties to optimise its overall efficiency.

Gramm Barriers METASoundBlok® Corten are made from CORTEN steel to help it blend in with more rural sites with natural green, brown or orange colours. The panels also look stunning with urban environments creating a striking feature wall. The inside of the Metal panel is made up of sound absorbing mineral wool to achieve an A5 noise reduction rating.

The inner face of the panel (Directed at the noise source) has holes over 35% of the surface area to provide noise absorption, while the outer face is a plain reflective panel. The METASoundBlok® Corten panels are then installed to steel RSJ bespoke noise barrier posts in 500mm increments to achieve the desired overall height. Panels can span various lengths to suit individual project requirements.