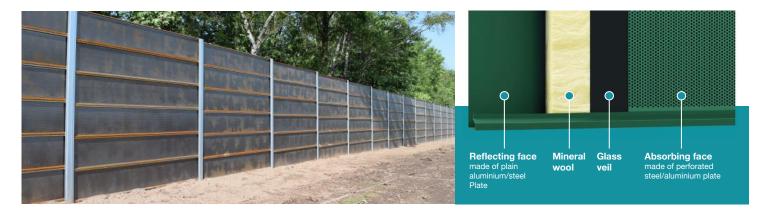

Gramm Barriers METASoundBlok® Corten are made from CORTEN steel to help it blend in with more rural sites with natural green, brown or orange colours. The panels also look stunning with urban environments creating a striking feature wall. The inside of the Metal panel is made up of sound absorbing mineral wool to achieve an A5 noise reduction rating.

The inner face of the panel (Directed at the noise source) has holes over 35% of the surface area to provide noise absorption, while the outer face is a plain reflective panel. The METASoundBlok® Corten panels are then installed to steel RSJ bespoke noise barrier posts in 500mm increments to achieve the desired overall height. Panels can span various lengths to suit individual project requirements.