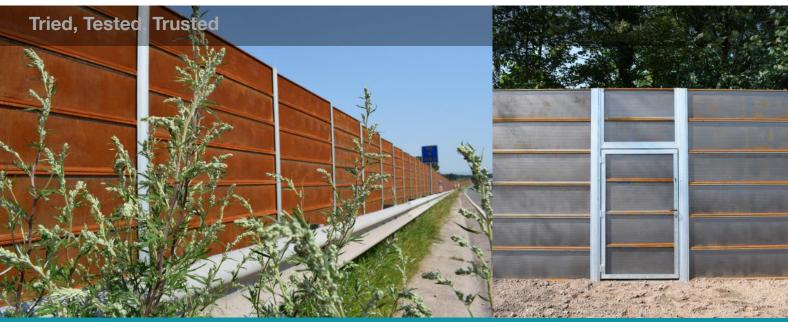

Gramm Barriers METASoundBlok® Corten are made from CORTEN steel to help it blend in with more rural sites with natural green, brown or orange colours. The panels also look stunning with urban environments creating a striking feature wall. The inside of the Metal panel is made up of sound absorbing mineral wool to achieve an A5 noise reduction rating.

The inner face of the panel (Directed at the noise source) has holes over 35% of the surface area to provide noise absorption, while the outer face is a plain reflective panel. The METASoundBlok® Corten panels are then installed to steel RSJ bespoke noise barrier posts in 500mm increments to achieve the desired overall height. Panels can span various lengths to suit individual project requirements.