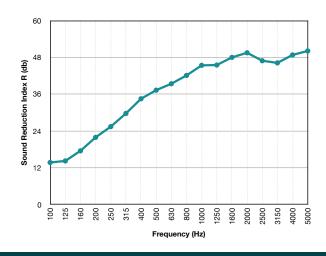

# **Technical Information**

Barrier Rating: A5, B3

Absorption: 20 Dla

Refl ection: 27dB

Height: From 0.5m - 10m (Bespoke Heights available on request)

Lengths: 1m, 1.0m - 3.0m (Bespoke Lengths available on request)