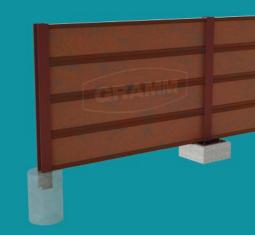

The inner face of the panel (Directed at the noise source) has holes over 35% of the surface area to provide noise absorption, while the outer face is a plain reflective panel. The METASoundBlok® Corten panels are then installed to steel RSJ bespoke noise barrier posts in 500mm increments to achieve the desired overall height. Panels can span various lengths to suit individual project requirements.

# **Technical Information**

Barrier Rating: A5, B3

Absorption: 20 Dla

Refl ection: 27dB

Height: From 0.5m - 10m (Bespoke Heights available on request)

Lengths: 1m, 1.0m - 3.0m (Bespoke Lengths available on request)